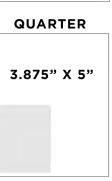

FULL 8" X 10.25"

3.875" X 10.25"

QUARTER 8" X 2.5" HALF 8" X 5"

EIGHTH

3.875" X 2.5"