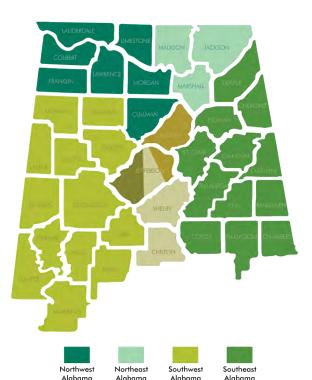

#### Northwest Alabama Deanery

Includes the cities of Decatur, Russellville, Tuscumbia, Moulton, Cullman, Hanceville, Florence, St. Florian, and Athens.

#### Northeast Alabama Deanery

Includes the cities of Albertville, Huntsville, Madison, Scottsboro, and Guntersville.

#### Southwest Alabama Deanery

Includes the cities of Fayette, Tuscaloosa, Winfield, Haleyville, Jasper, Livingston, Demopolis, Eutaw, and Reform.

#### Southeast Alabama Deanery

Includes the cities of Anniston, Lanett, Childersburg, Wedowee, Pell City, Fort Payne, Jacksonville, Talladega, Gadsden, Piedmont, Alexander City, Sylacauga and Ashland.

#### Central Deanery

Includes the cities of Birmingham, Clanton, Gardendale, Warrior, and Montevallo.

#### **East Central Deanery**

Includes the cities of Birmingham, Oneonta, Trussville, and Leeds.

#### West Central Deanery

Includes the cities of Birmingham, Bessemer, Fairfield, and Adamsville.